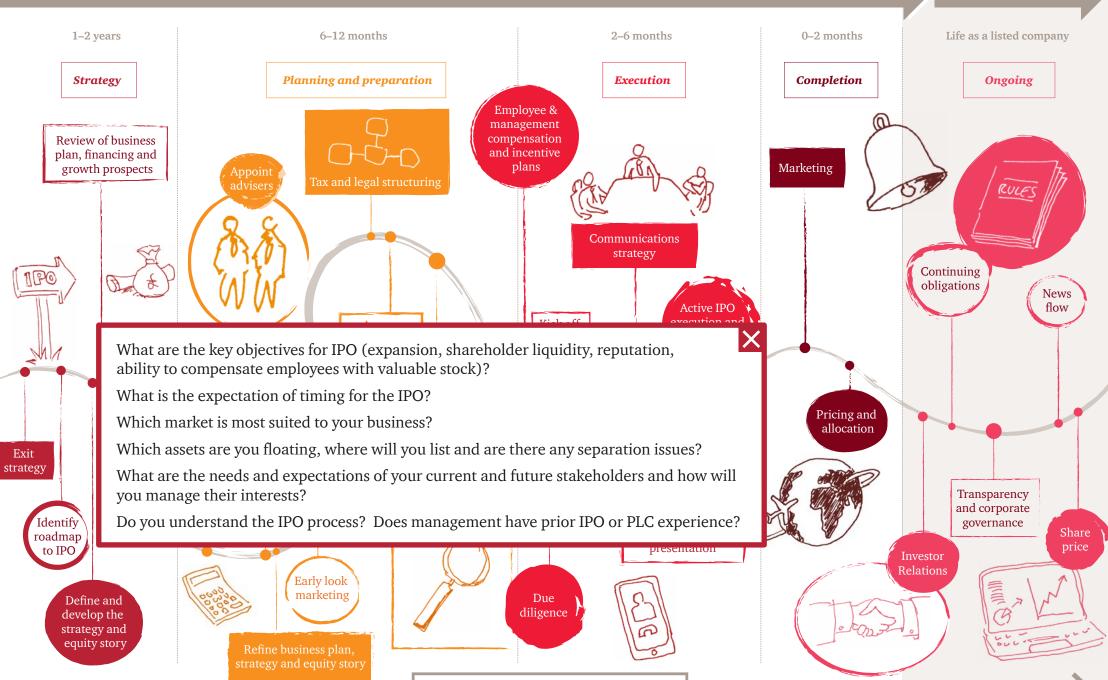

## The IPO journey

Click to launch

Project management, business as usual

Project management, business as usual

Project management, business as usual

Project management, business as usual

At PwC United Kingdom, our purpose is to build trust in society and solve important problems. We're a network of firms in 157 countries with more than 208,000 people who are committed to delivering quality in assurance, advisory and tax services. Find out more and tell us what matters to you by visiting us at www.pwc.com/uk.