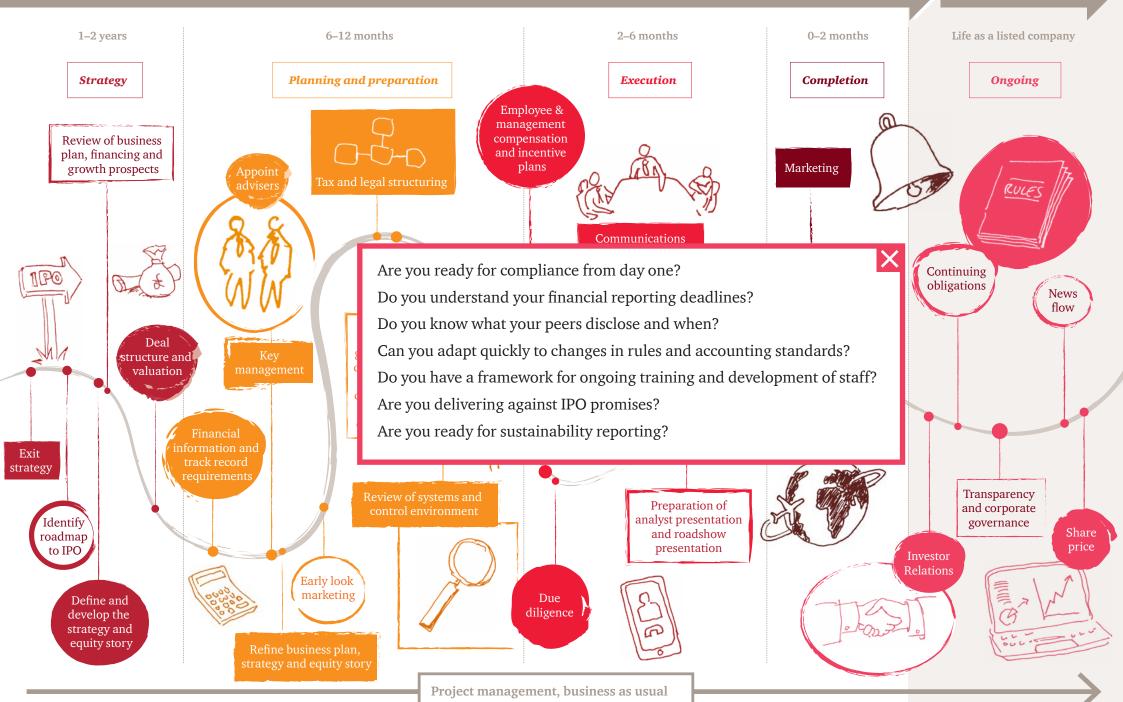

## The IPO journey

Click to launch

Project management, business as usual

Project management, business as usual

Project management, business as usual

Project management, business as usual

At PwC United Kingdom, our purpose is to build trust in society and solve important problems. We're a network of firms in 157 countries with more than 208,000 people who are committed to delivering quality in assurance, advisory and tax services. Find out more and tell us what matters to you by visiting us at www.pwc.com/uk.