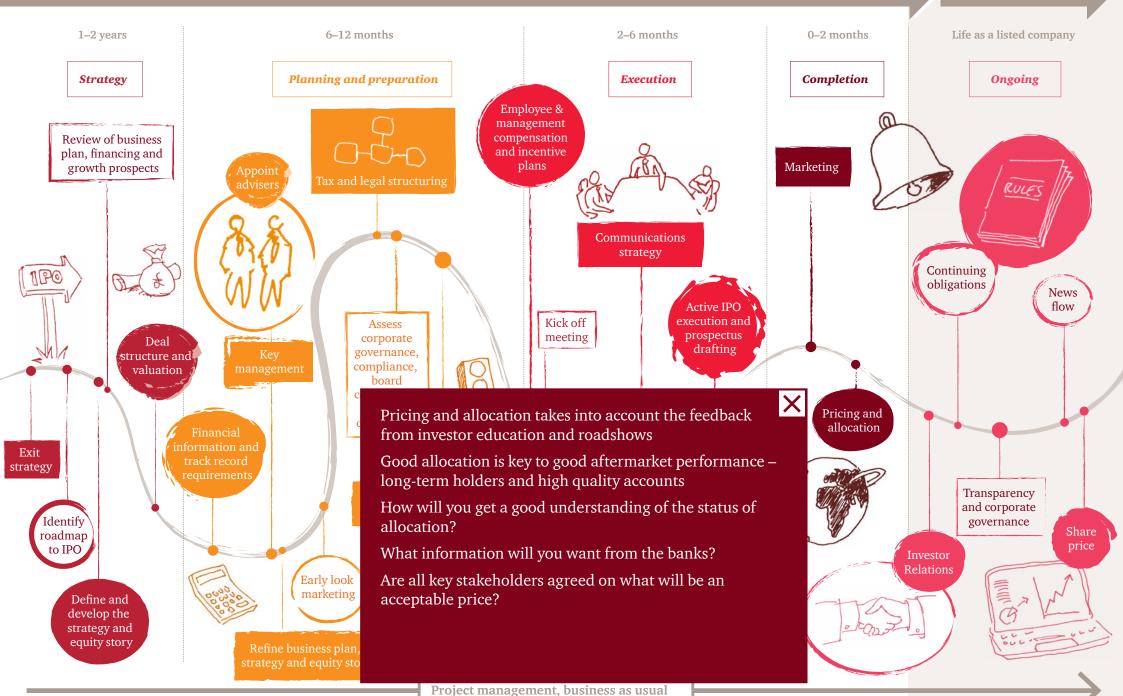

## The IPO journey

Click to launch

Project management, business as usual

Project management, business as usual

Project management, business as usual

Project management, business as usual

At PwC United Kingdom, our purpose is to build trust in society and solve important problems. We're a network of firms in 157 countries with more than 208,000 people who are committed to delivering quality in assurance, advisory and tax services. Find out more and tell us what matters to you by visiting us at www.pwc.com/uk.