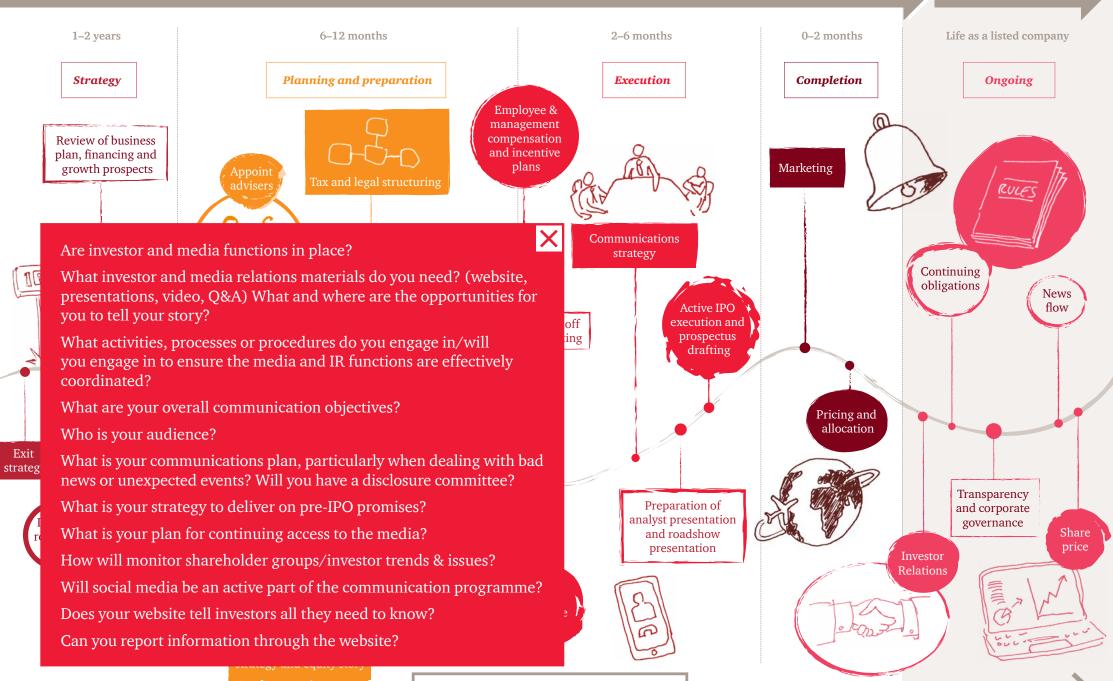

## The IPO journey

Click to launch

Project management, business as usual

Project management, business as usual

Project management, business as usual

Project management, business as usual

At PwC United Kingdom, our purpose is to build trust in society and solve important problems. We're a network of firms in 157 countries with more than 208,000 people who are committed to delivering quality in assurance, advisory and tax services. Find out more and tell us what matters to you by visiting us at www.pwc.com/uk.