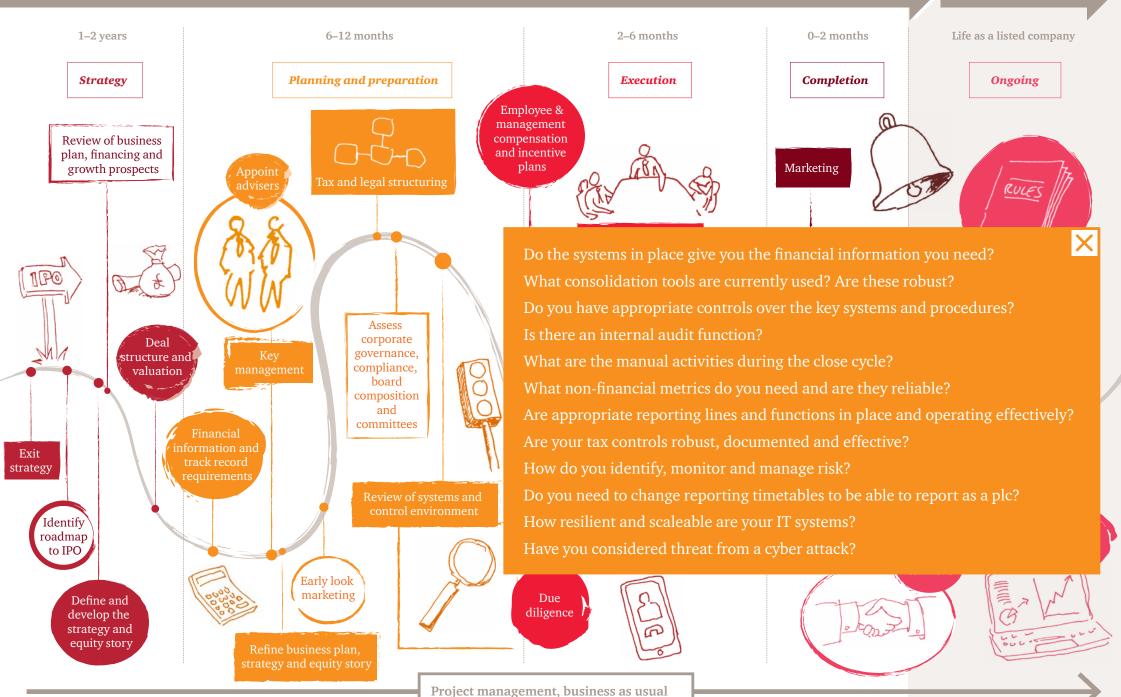

## The IPO journey

Click to launch

Project management, business as usual

Project management, business as usual

Project management, business as usual

Project management, business as usual

At PwC United Kingdom, our purpose is to build trust in society and solve important problems. We're a network of firms in 157 countries with more than 208,000 people who are committed to delivering quality in assurance, advisory and tax services. Find out more and tell us what matters to you by visiting us at www.pwc.com/uk.