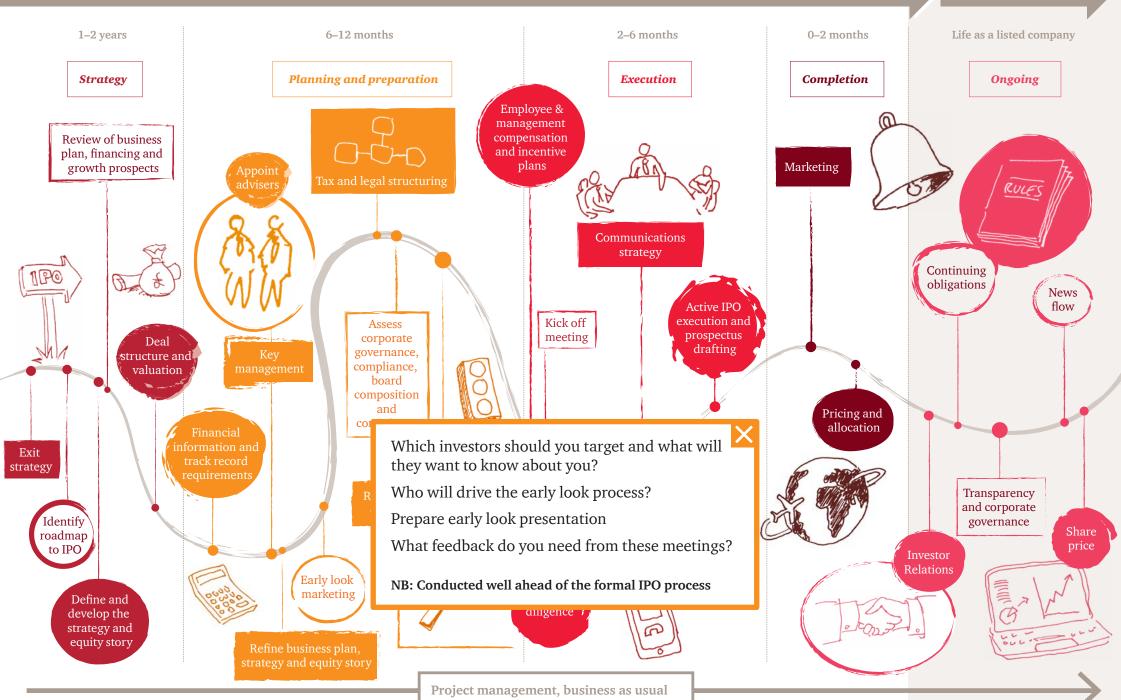

## The IPO journey

Click to launch

Project management, business as usual

Project management, business as usual

Project management, business as usual

Project management, business as usual

At PwC United Kingdom, our purpose is to build trust in society and solve important problems. We're a network of firms in 157 countries with more than 208,000 people who are committed to delivering quality in assurance, advisory and tax services. Find out more and tell us what matters to you by visiting us at www.pwc.com/uk.