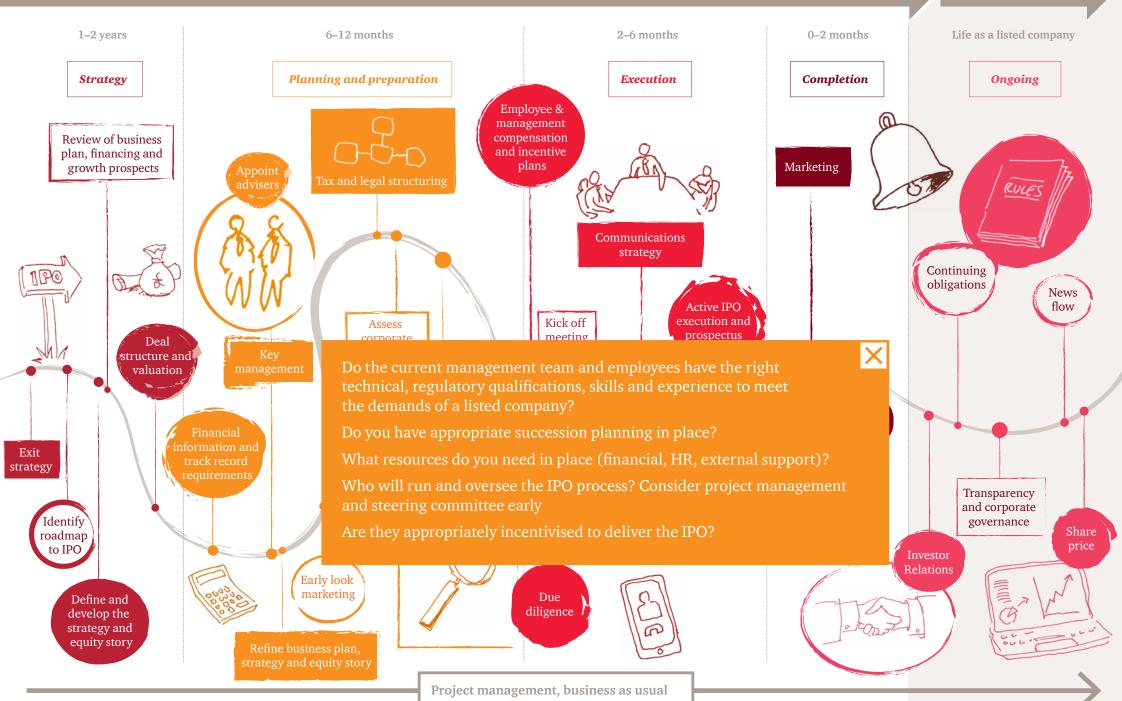

## The IPO journey

Click to launch

Project management, business as usual

Project management, business as usual

Project management, business as usual

Project management, business as usual

At PwC United Kingdom, our purpose is to build trust in society and solve important problems. We're a network of firms in 157 countries with more than 208,000 people who are committed to delivering quality in assurance, advisory and tax services. Find out more and tell us what matters to you by visiting us at www.pwc.com/uk.