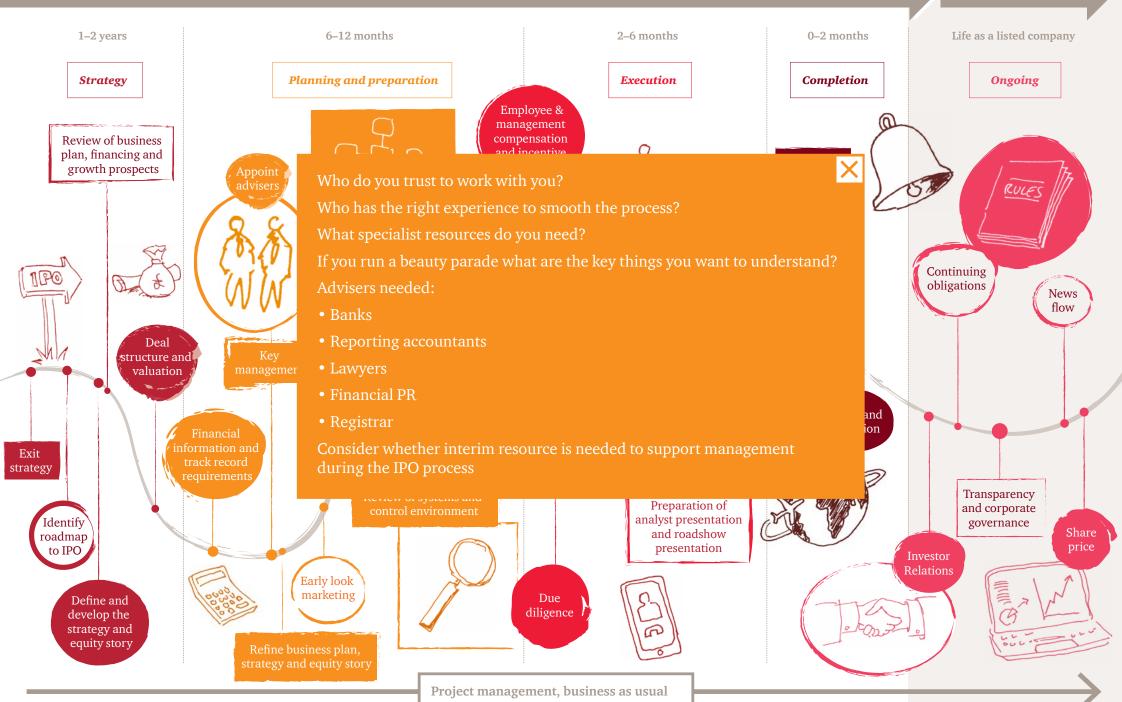

## The IPO journey

Click to launch

Project management, business as usual

Project management, business as usual

Project management, business as usual

Project management, business as usual

At PwC United Kingdom, our purpose is to build trust in society and solve important problems. We're a network of firms in 157 countries with more than 208,000 people who are committed to delivering quality in assurance, advisory and tax services. Find out more and tell us what matters to you by visiting us at www.pwc.com/uk.