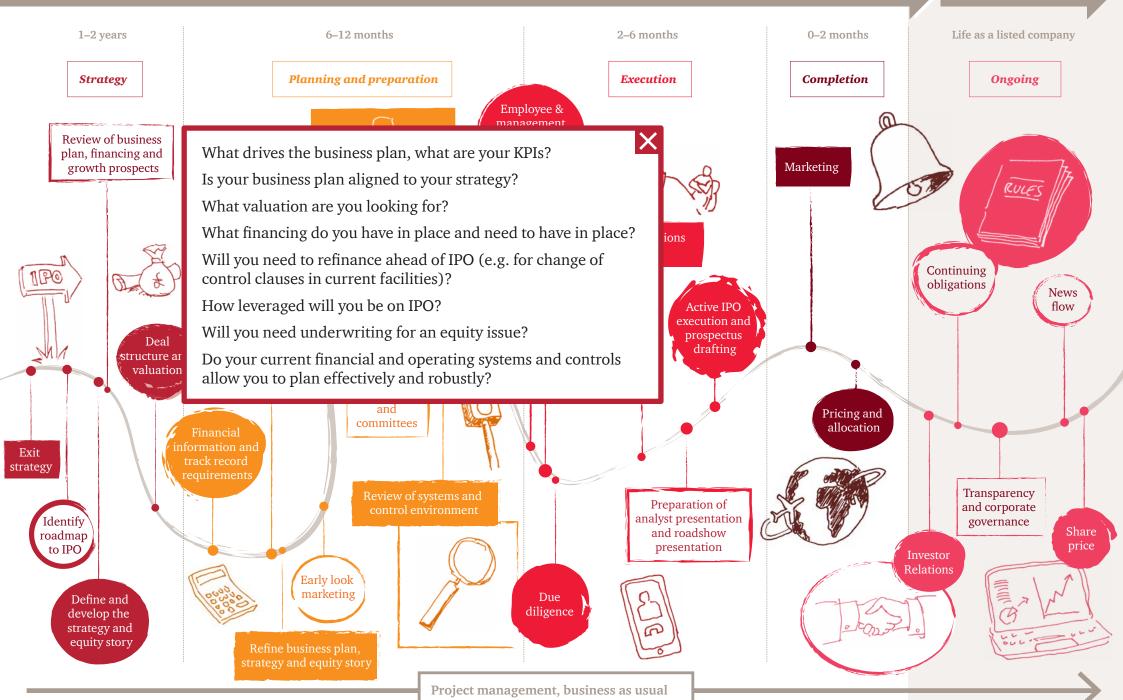

## The IPO journey

Click to launch

Project management, business as usual

Project management, business as usual

Project management, business as usual

Project management, business as usual

At PwC United Kingdom, our purpose is to build trust in society and solve important problems. We're a network of firms in 157 countries with more than 208,000 people who are committed to delivering quality in assurance, advisory and tax services. Find out more and tell us what matters to you by visiting us at www.pwc.com/uk.