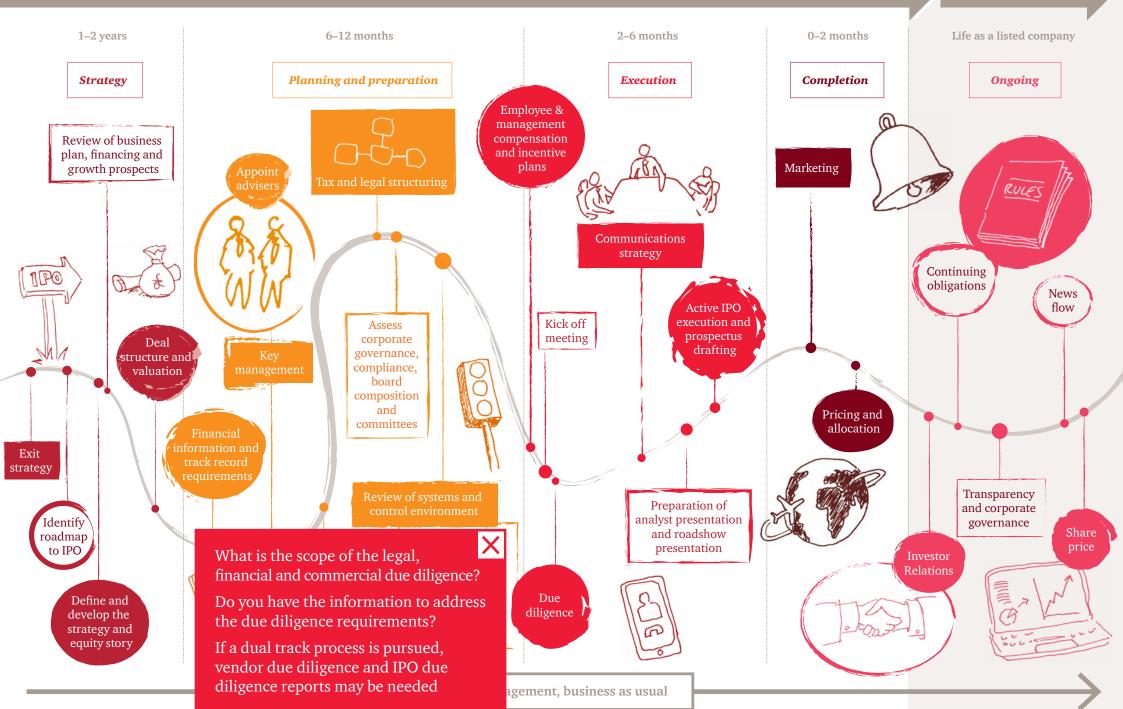

## The IPO journey

Click to launch

Project management, business as usual

Project management, business as usual

Project management, business as usual

Project management, business as usual

At PwC United Kingdom, our purpose is to build trust in society and solve important problems. We're a network of firms in 157 countries with more than 208,000 people who are committed to delivering quality in assurance, advisory and tax services. Find out more and tell us what matters to you by visiting us at www.pwc.com/uk.