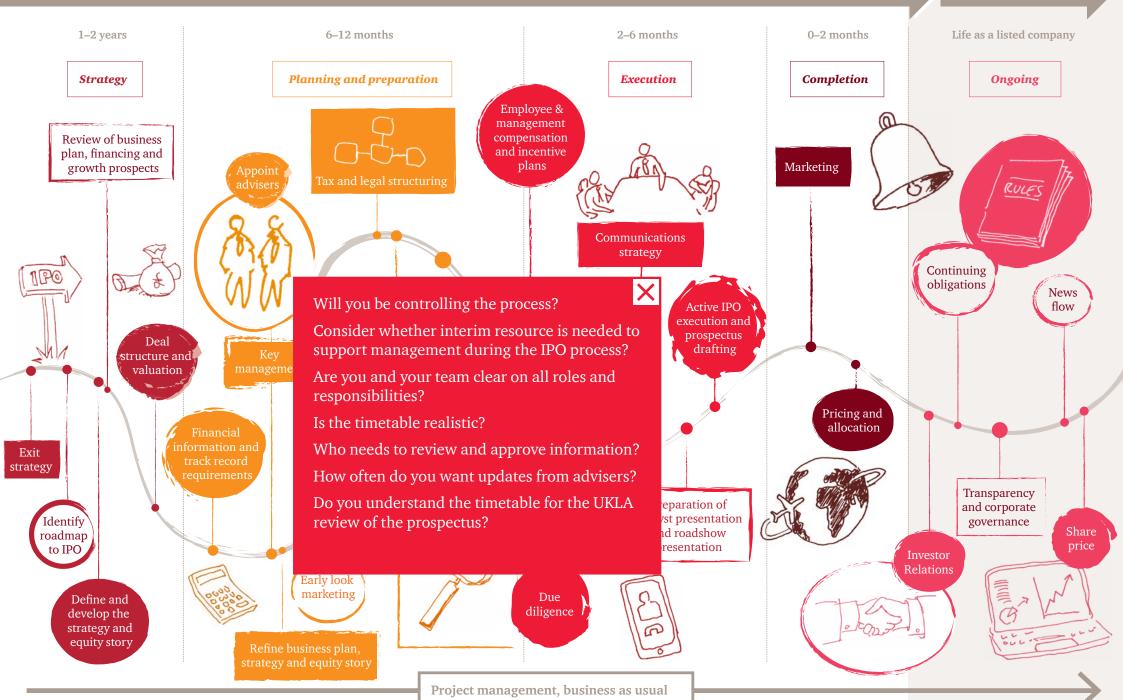

## The IPO journey

Click to launch

Project management, business as usual

Project management, business as usual

Project management, business as usual

Project management, business as usual

At PwC United Kingdom, our purpose is to build trust in society and solve important problems. We're a network of firms in 157 countries with more than 208,000 people who are committed to delivering quality in assurance, advisory and tax services. Find out more and tell us what matters to you by visiting us at www.pwc.com/uk.