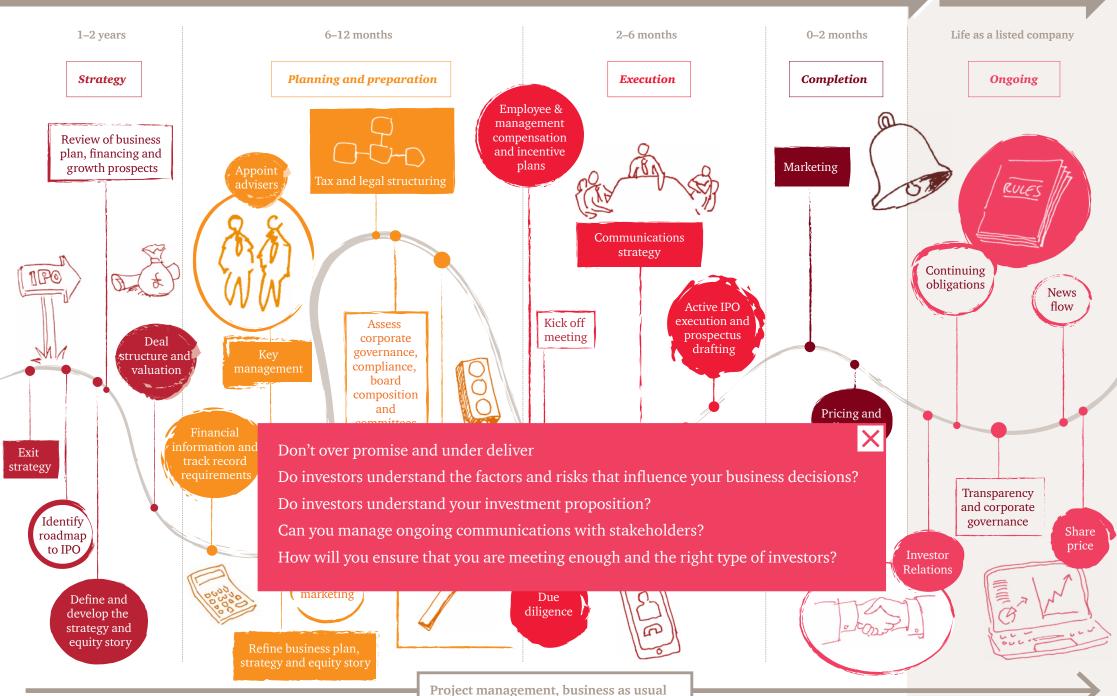

## The IPO journey

Click to launch

Project management, business as usual

Project management, business as usual

Project management, business as usual

Project management, business as usual

At PwC United Kingdom, our purpose is to build trust in society and solve important problems. We're a network of firms in 157 countries with more than 208,000 people who are committed to delivering quality in assurance, advisory and tax services. Find out more and tell us what matters to you by visiting us at www.pwc.com/uk.