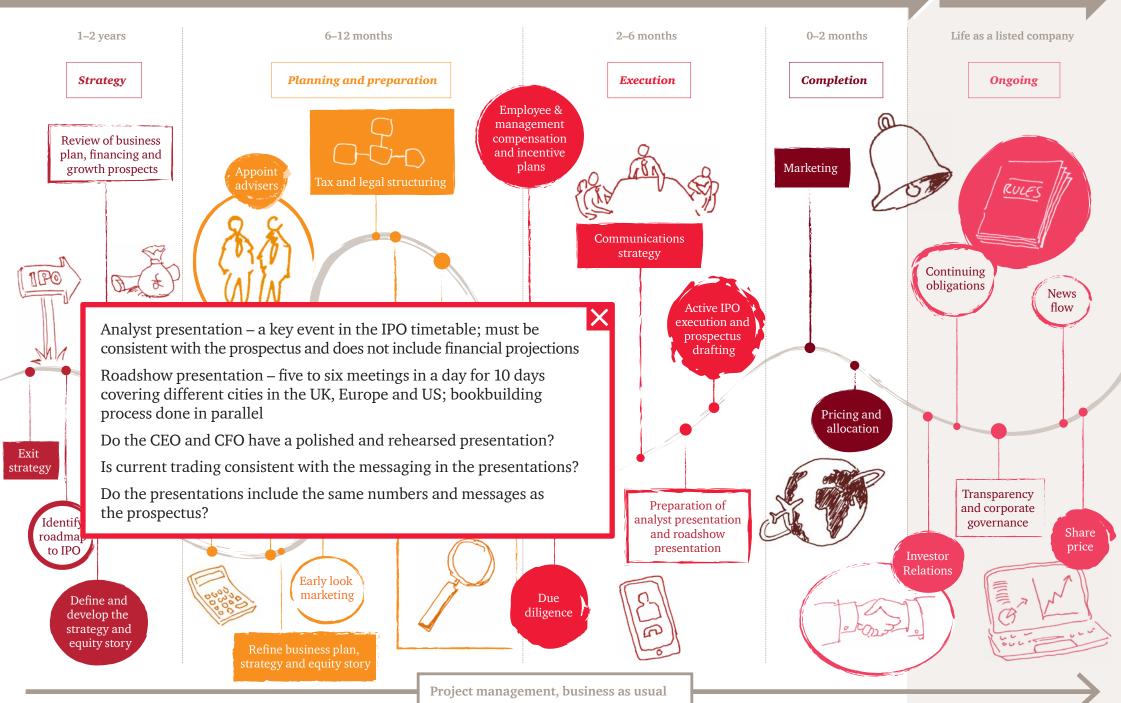

## The IPO journey

Click to launch

Project management, business as usual

Project management, business as usual

Project management, business as usual

Project management, business as usual

At PwC United Kingdom, our purpose is to build trust in society and solve important problems. We're a network of firms in 157 countries with more than 208,000 people who are committed to delivering quality in assurance, advisory and tax services. Find out more and tell us what matters to you by visiting us at www.pwc.com/uk.