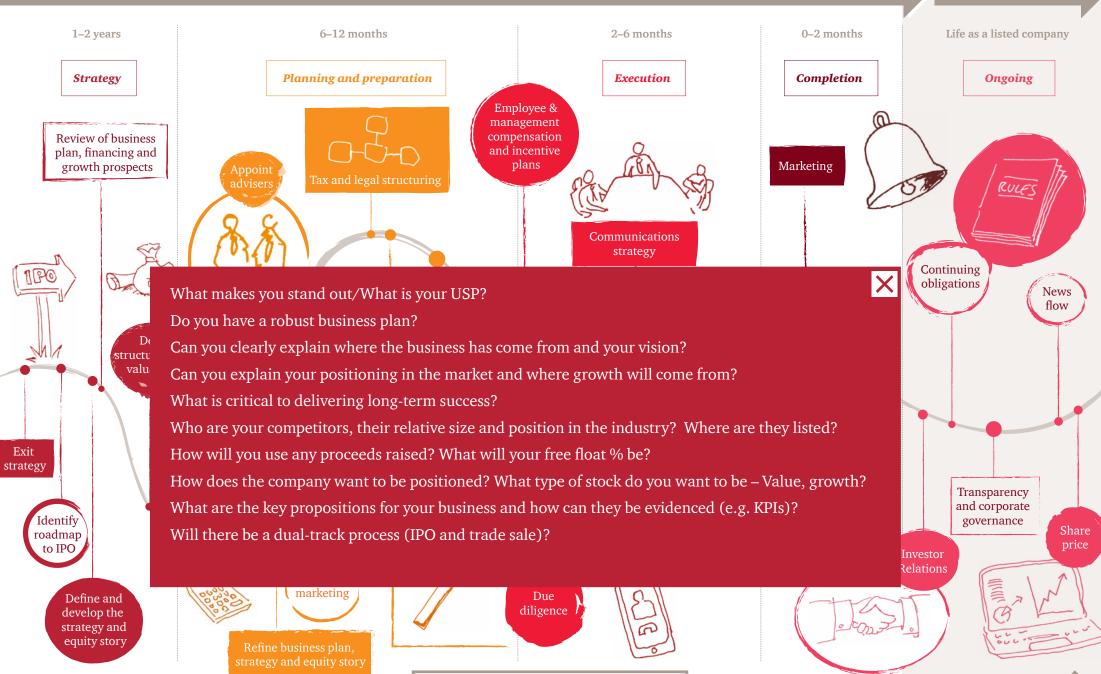

## The IPO journey

Click to launch

Project management, business as usual

Project management, business as usual

Project management, business as usual

Project management, business as usual

At PwC United Kingdom, our purpose is to build trust in society and solve important problems. We're a network of firms in 157 countries with more than 208,000 people who are committed to delivering quality in assurance, advisory and tax services. Find out more and tell us what matters to you by visiting us at www.pwc.com/uk.