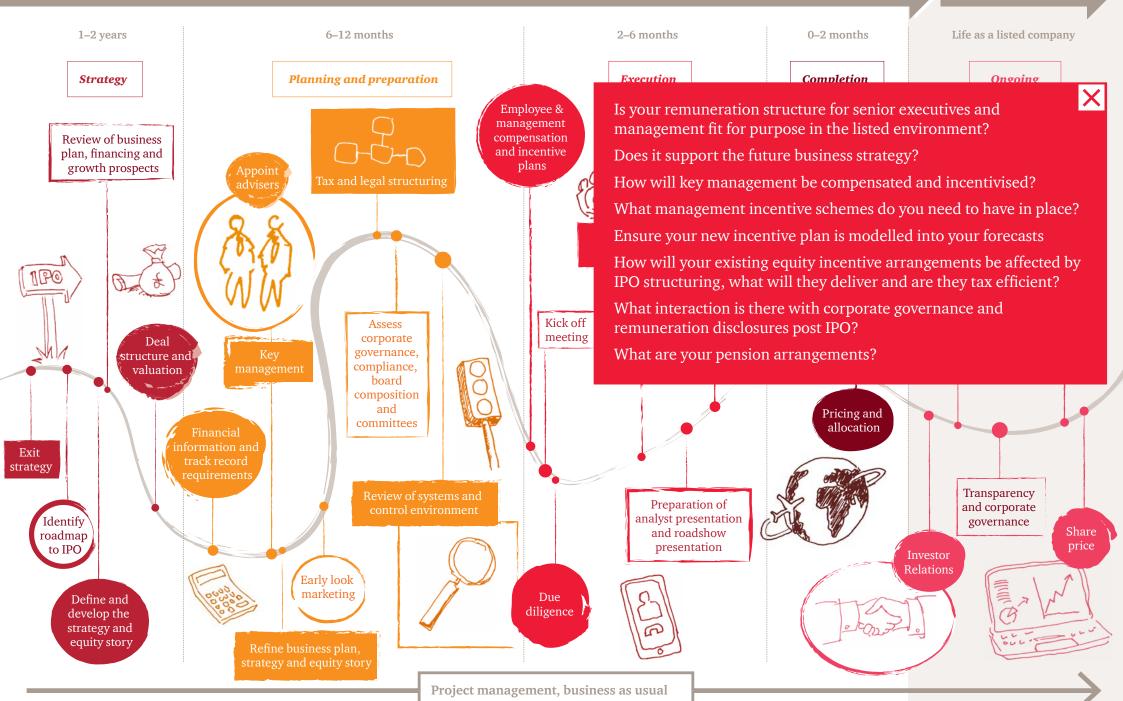

## The IPO journey

Click to launch

Project management, business as usual

Project management, business as usual

Project management, business as usual

Project management, business as usual

At PwC United Kingdom, our purpose is to build trust in society and solve important problems. We're a network of firms in 157 countries with more than 208,000 people who are committed to delivering quality in assurance, advisory and tax services. Find out more and tell us what matters to you by visiting us at www.pwc.com/uk.