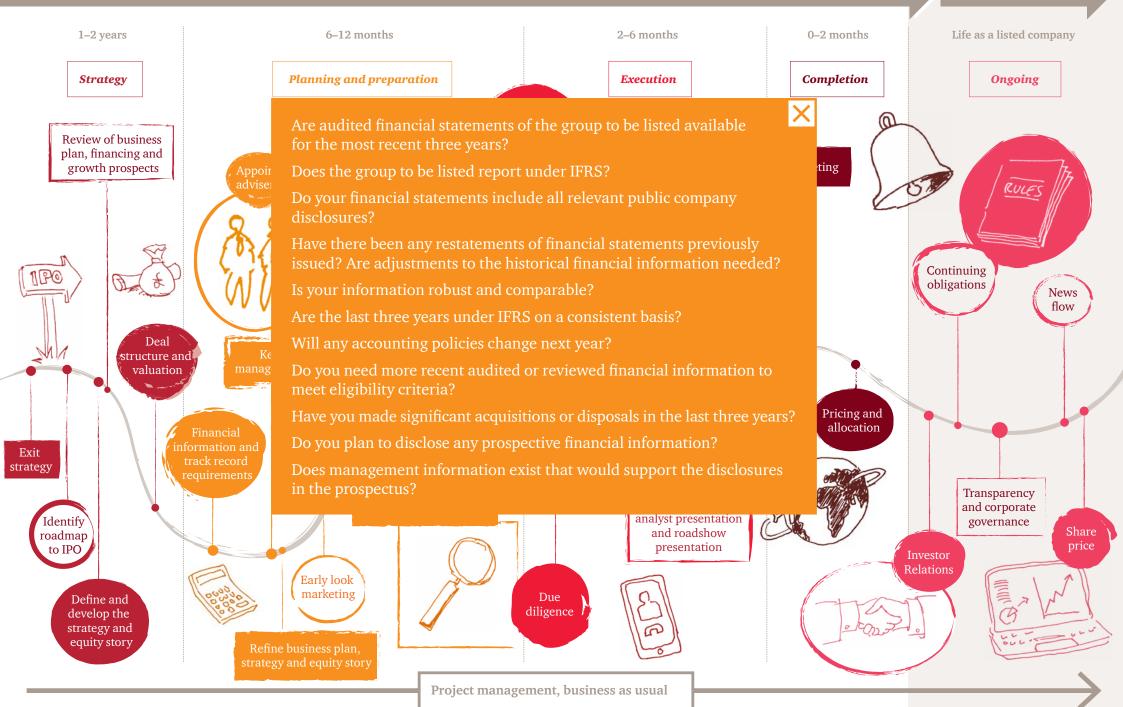

## The IPO journey

Click to launch

Project management, business as usual

Project management, business as usual

Project management, business as usual

Project management, business as usual

At PwC United Kingdom, our purpose is to build trust in society and solve important problems. We're a network of firms in 157 countries with more than 208,000 people who are committed to delivering quality in assurance, advisory and tax services. Find out more and tell us what matters to you by visiting us at www.pwc.com/uk.