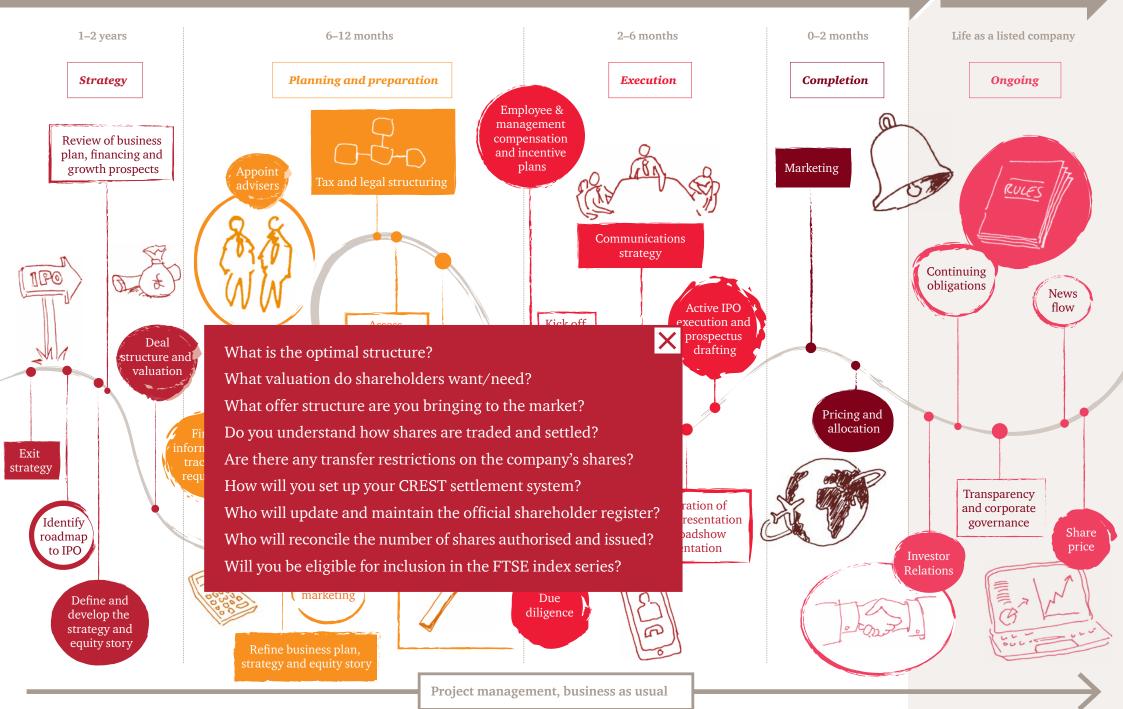

## The IPO journey

Click to launch

Project management, business as usual

Project management, business as usual

Project management, business as usual

Project management, business as usual

At PwC United Kingdom, our purpose is to build trust in society and solve important problems. We're a network of firms in 157 countries with more than 208,000 people who are committed to delivering quality in assurance, advisory and tax services. Find out more and tell us what matters to you by visiting us at www.pwc.com/uk.