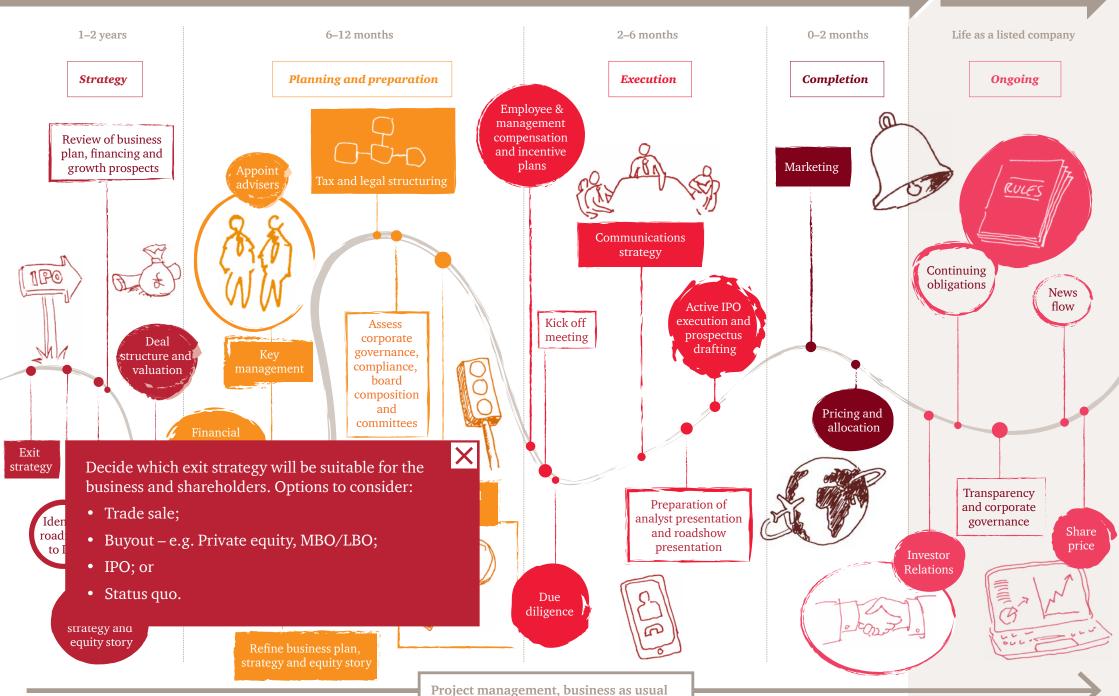

## The IPO journey

Click to launch

Project management, business as usual

Project management, business as usual

Project management, business as usual

Project management, business as usual

At PwC United Kingdom, our purpose is to build trust in society and solve important problems. We're a network of firms in 157 countries with more than 208,000 people who are committed to delivering quality in assurance, advisory and tax services. Find out more and tell us what matters to you by visiting us at www.pwc.com/uk.