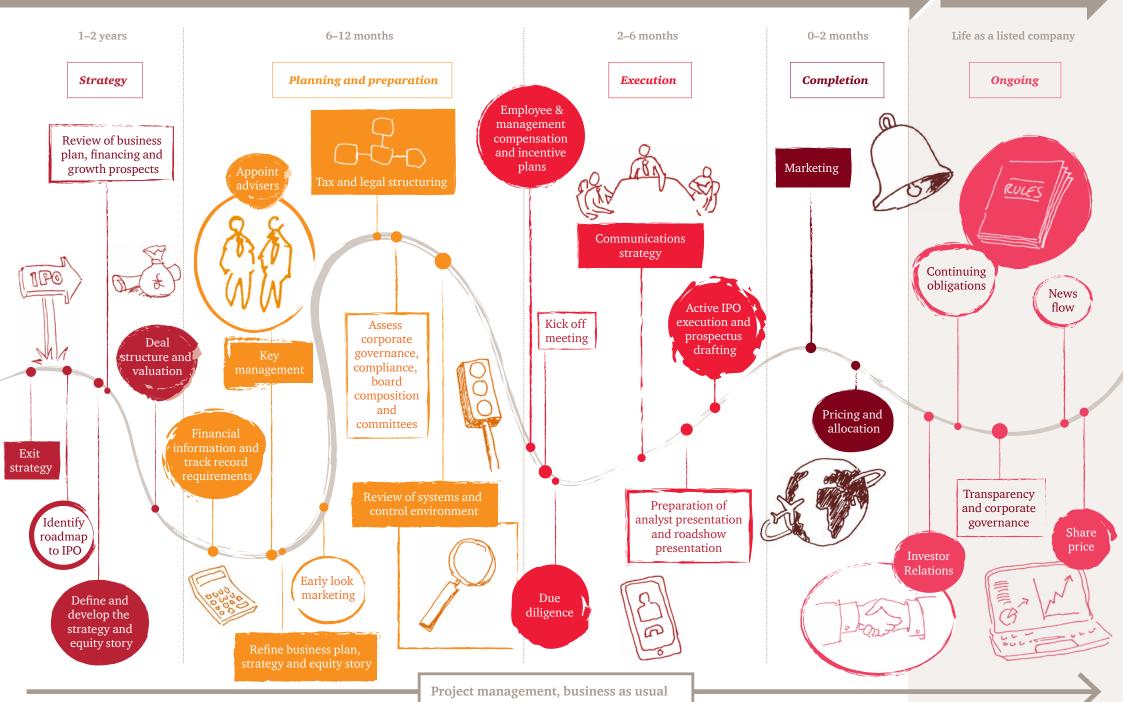

## The IPO journey

Click to launch

Project management, business as usual

Project management, business as usual

Project management, business as usual

Project management, business as usual

At PwC United Kingdom, our purpose is to build trust in society and solve important problems. We're a network of firms in 157 countries with more than 208,000 people who are committed to delivering quality in assurance, advisory and tax services. Find out more and tell us what matters to you by visiting us at www.pwc.com/uk.