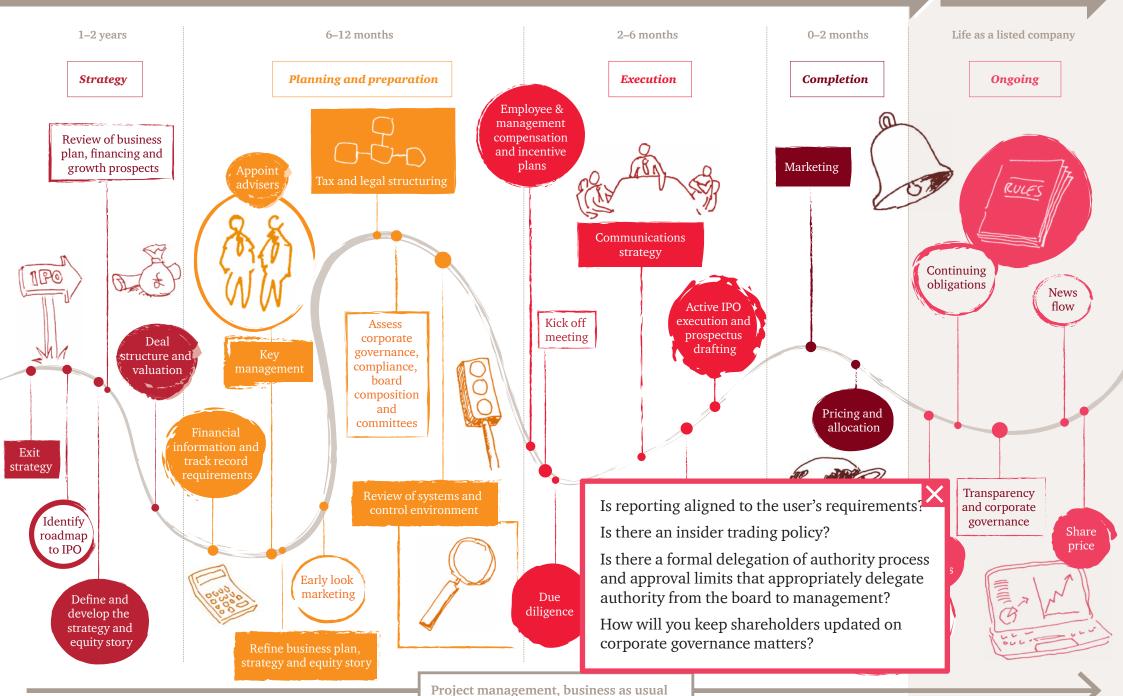

## The IPO journey

Click to launch

Project management, business as usual

Project management, business as usual

Project management, business as usual

Project management, business as usual

At PwC United Kingdom, our purpose is to build trust in society and solve important problems. We're a network of firms in 157 countries with more than 208,000 people who are committed to delivering quality in assurance, advisory and tax services. Find out more and tell us what matters to you by visiting us at www.pwc.com/uk.