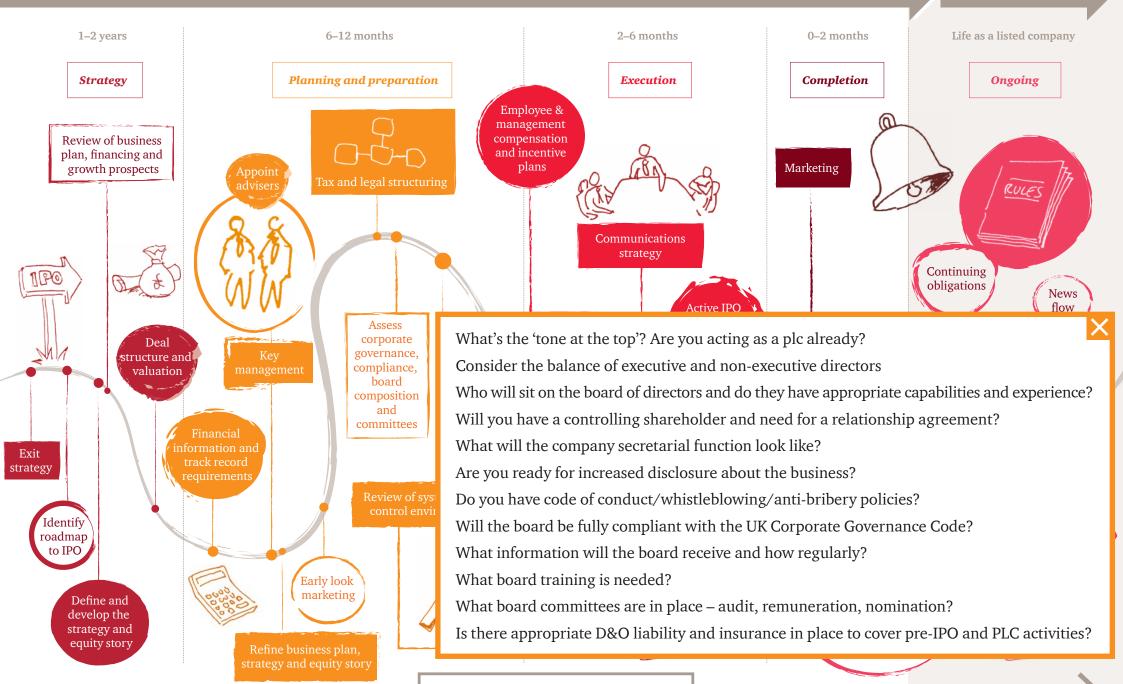

## The IPO journey

Click to launch

Project management, business as usual

Project management, business as usual

Project management, business as usual

Project management, business as usual

At PwC United Kingdom, our purpose is to build trust in society and solve important problems. We're a network of firms in 157 countries with more than 208,000 people who are committed to delivering quality in assurance, advisory and tax services. Find out more and tell us what matters to you by visiting us at www.pwc.com/uk.