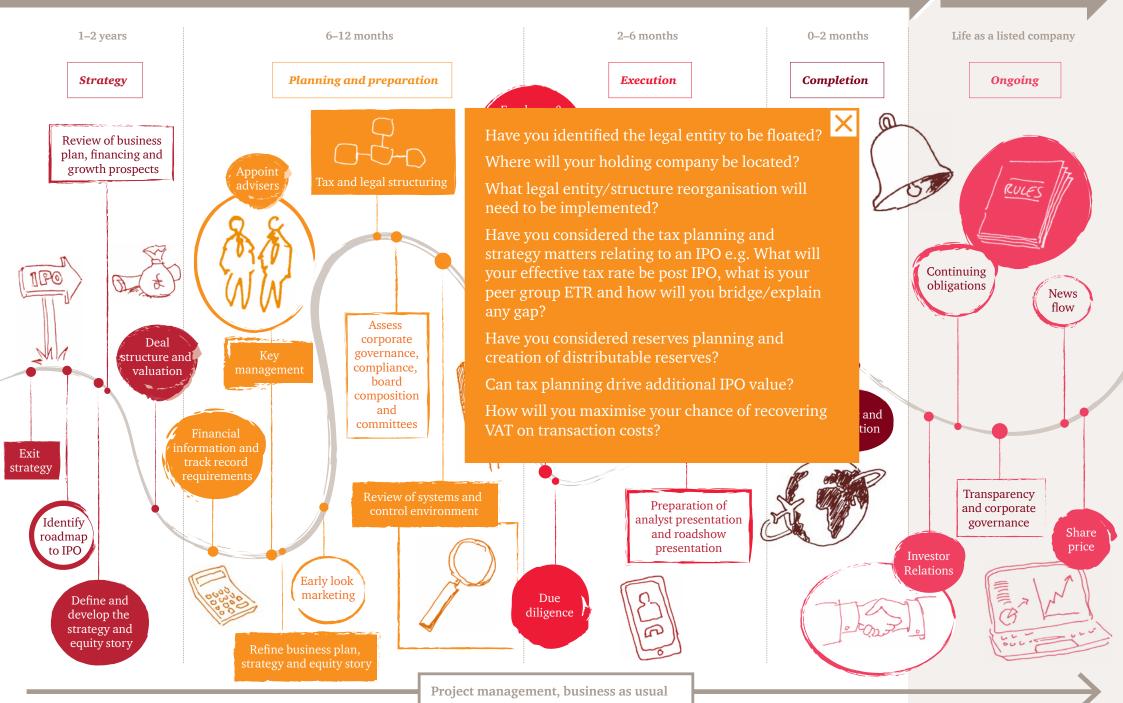

## The IPO journey

Click to launch

Project management, business as usual

Project management, business as usual

Project management, business as usual

Project management, business as usual

At PwC United Kingdom, our purpose is to build trust in society and solve important problems. We're a network of firms in 157 countries with more than 208,000 people who are committed to delivering quality in assurance, advisory and tax services. Find out more and tell us what matters to you by visiting us at www.pwc.com/uk.